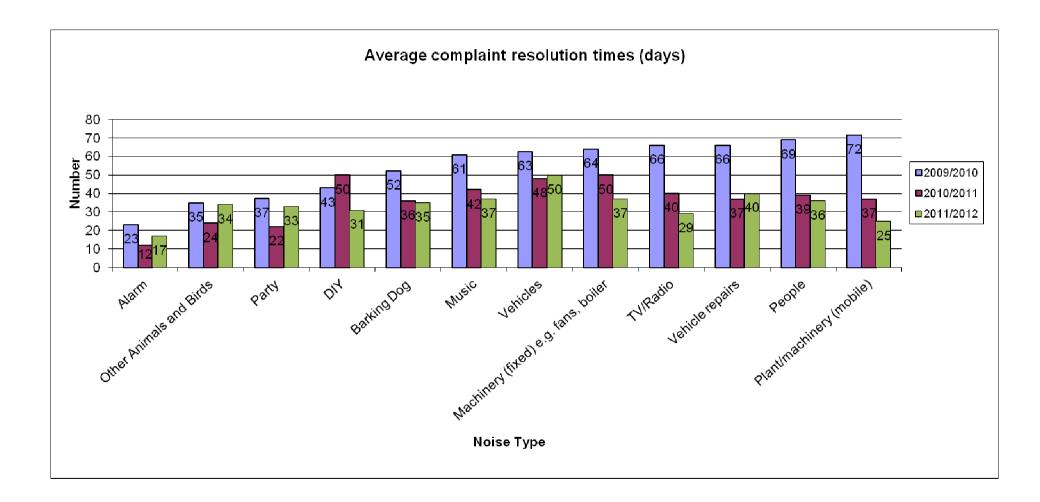

# Noise Complaints by Category Year 2008/09 – 2011/12

| Category                                              | Year 08/09 | Year 09/10 | Year 10/11 | Year 11/12 |
|-------------------------------------------------------|------------|------------|------------|------------|
| Noise-Alarm                                           | 64         | 67         | 43         | 72         |
| Noise-Barking Dog                                     | 165        | 169        | 165        | 185        |
| Noise-Other Animals and Birds                         | 5          | 7          | 13         | 17         |
| Noise-Bells (e.g. Church/Phone)                       | 0          | 1          | 0          | 2          |
| Noise-Public Address Systems                          | 2          | 2          | 1          | 5          |
| Noise-Machinery (fixed) e.g. fans, boiler             | 32         | 48         | 49         | 45         |
| Noise-Plant/machinery (mobile) e.g. construction site | 52         | 34         | 51         | 38         |
| Noise-People                                          | 359        | 377        | 421        | 532        |
| Noise-Music                                           | 1,099      | 942        | 957        | 962        |
| Noise-Party                                           | 92         | 85         | 105        | 122        |
| Noise-TV/Radio                                        | 30         | 22         | 40         | 33         |
| Noise-Fireworks                                       | 1          | 0          | 0          | 2          |
| Noise-Shooting                                        | 0          | 1          | 0          | 0          |
| Noise-Boats                                           | 7          | 4          | 1          | 4          |
| Noise-Vehicles                                        | 41         | 25         | 29         | 34         |
| Noise-Vehicle repairs                                 | 10         | 3          | 2          | 3          |
| Noise-DIY                                             | 34         | 22         | 30         | 34         |
| Noise-Low frequency                                   | 9          | 4          | 3          | 1          |
| Noise-Unidentified/other                              | 60         | 30         | 24         | 20         |
| Total                                                 | 2062       | 1843       | 1934       | 2111       |

## Average Complaint Resolution Times 2009/10 – 2011/12