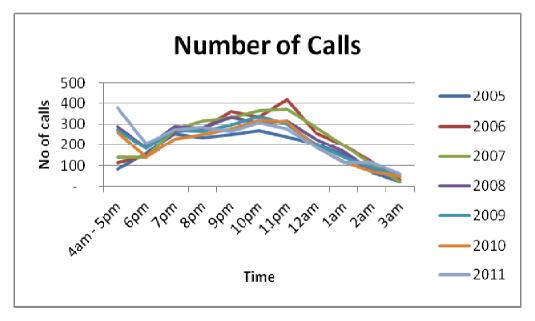

## Hourly Analysis of Demand for Night Noise Service 2005/06 – 2011/12

#### **NUMBER OF CALLS**

| Time      | 2005/06 | 2006/07 | 2007/08 | 2008/09 | 2009/10 | 2010/11 | 2011/12 |
|-----------|---------|---------|---------|---------|---------|---------|---------|
| 4am - 5pm | 84      | 114     | 141     | 290     | 275     | 261     | 380     |
| 6pm       | 159     | 147     | 138     | 187     | 181     | 139     | 203     |
| 7pm       | 256     | 267     | 274     | 289     | 273     | 226     | 273     |
| 8pm       | 235     | 278     | 314     | 280     | 264     | 252     | 286     |
| 9pm       | 251     | 361     | 329     | 336     | 295     | 276     | 267     |
| 10pm      | 270     | 335     | 366     | 304     | 338     | 321     | 307     |
| 11pm      | 240     | 420     | 372     | 315     | 299     | 310     | 278     |
| 12am      | 206     | 257     | 284     | 228     | 202     | 190     | 188     |
| 1am       | 151     | 196     | 198     | 165     | 139     | 115     | 112     |
| 2am       | 68      | 116     | 105     | 74      | 89      | 72      | 112     |
| 3am       | 22      | 31      | 20      | 48      | 47      | 47      | 61      |
| TOTAL     | 1,942   | 2,522   | 2,541   | 2,516   | 2,402   | 2,209   | 2,467   |