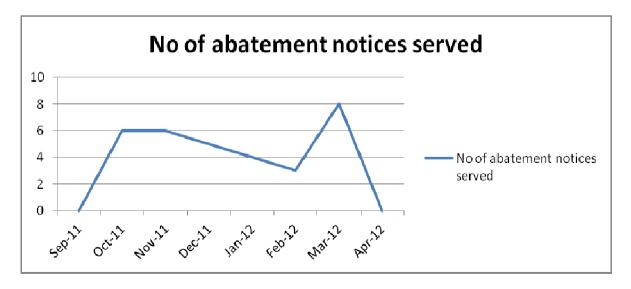

### Abatement Notices Served

| Date   | No of abatement notices served |
|--------|--------------------------------|
| Sep-11 | 0                              |
| Oct-11 | 6                              |
| Nov-11 | 6                              |
| Dec-11 | 5                              |
| Jan-12 | 4                              |
| Feb-12 | 3                              |
| Mar-12 | 8                              |
| Apr-12 | 0                              |