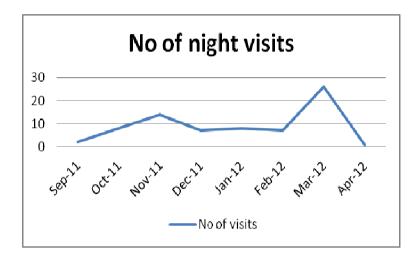

### Night visits carried out

| Date   | No of visits |
|--------|--------------|
| Sep-11 | 2            |
| Oct-11 | 8            |
| Nov-11 | 14           |
| Dec-11 | 7            |
| Jan-12 | 8            |
| Feb-12 | 7            |
| Mar-12 | 26           |
| Apr-12 | 1            |