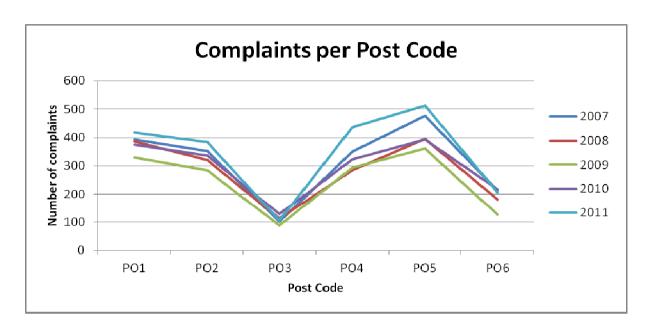

# Complaints\* by Post Code 2007 – 2011 \*Domestic noise

|             |      |      | Year |      |      |                |
|-------------|------|------|------|------|------|----------------|
| Post Code   | 2007 | 2008 | 2009 | 2010 | 2011 | Grand<br>Total |
| PO1         | 394  | 387  | 331  | 376  | 417  | 1905           |
| PO2         | 352  | 320  | 284  | 336  | 384  | 1676           |
| PO3         | 103  | 114  | 89   | 129  | 107  | 542            |
| PO4         | 350  | 284  | 295  | 324  | 437  | 1690           |
| PO5         | 477  | 395  | 361  | 394  | 512  | 2139           |
| PO6         | 212  | 182  | 128  | 218  | 206  | 946            |
| Grand Total | 1888 | 1682 | 1488 | 1777 | 2063 | 8898           |