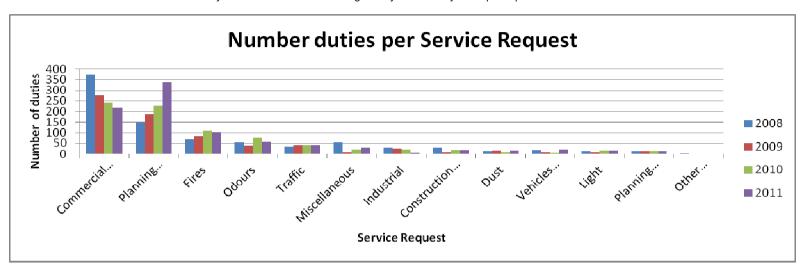

### Pollution Activities\*

\*Excluding domestic noise, environmental permitting and site waste management. All numbers are indicative of complaint / duty numbers and not actions implemented as a result – i.e. a complaint relating to odour nuisance from a kitchen extraction system is counted once although many actions may be required prior to resolution.

|                           |         | Υe      | ear     |         |       |
|---------------------------|---------|---------|---------|---------|-------|
| Category of duties        | 2008/09 | 2009/10 | 2010/11 | 2011/12 | Total |
| Commercial Leisure        | 375     | 277     | 243     | 215     | 1110  |
| Planning Applications     | 146     | 188     | 228     | 339     | 901   |
| Fires                     | 67      | 87      | 110     | 103     | 367   |
| Odours                    | 55      | 39      | 73      | 57      | 224   |
| Traffic                   | 34      | 43      | 43      | 42      | 162   |
| Miscellaneous             | 54      | 9       | 21      | 30      | 114   |
| Industrial                | 32      | 25      | 22      | 7       | 86    |
| Construction Demolition   | 30      | 10      | 20      | 20      | 80    |
| Dust                      | 14      | 15      | 11      | 17      | 57    |
| Vehicles Machinery        | 20      | 9       | 7       | 21      | 57    |
| Light                     | 13      | 9       | 15      | 17      | 54    |
| Planning Discharge        | 12      | 12      | 12      | 14      | 50    |
| Other equipment in street | 4       | 2       | 0       | 1       | 7     |
| TOTAL                     | 856     | 725     | 805     | 883     | 3269  |