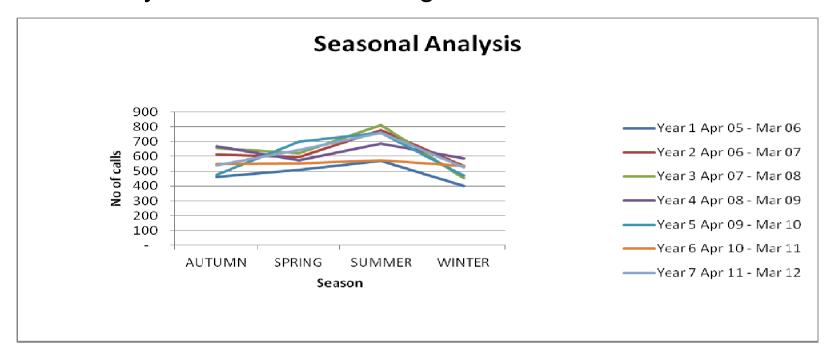

## Seasonal Analysis of demand for Night Noise Service 2005 – 2012

|             | Year 1                | Year 2                | Year 3                | Year 4                | Year 5                | Year 6             | Year 7             |                |
|-------------|-----------------------|-----------------------|-----------------------|-----------------------|-----------------------|--------------------|--------------------|----------------|
|             | Apr 05<br>- Mar<br>06 | Apr 06<br>- Mar<br>07 | Apr 07<br>- Mar<br>08 | Apr 08<br>- Mar<br>09 | Apr 09<br>- Mar<br>10 | Apr 10 -<br>Mar 11 | Apr 11 -<br>Mar 12 | Grand<br>Total |
| AUTUMN      | 460                   | 612                   | 657                   | 668                   | 475                   | 549                | 538                | 3,959          |
| SPRING      | 511                   | 595                   | 621                   | 573                   | 699                   | 553                | 641                | 4,193          |
| SUMMER      | 570                   | 778                   | 810                   | 688                   | 758                   | 574                | 760                | 4,938          |
| WINTER      | 401                   | 537                   | 453                   | 587                   | 470                   | 533                | 528                | 3,509          |
| Grand Total | 1,942                 | 2,522                 | 2,541                 | 2,516                 | 2,402                 | 2,209              | 2,467              | 16,599         |