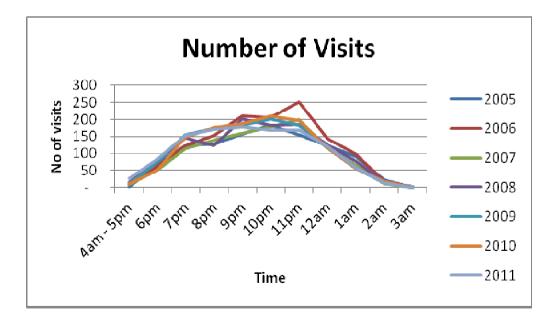

## Hourly Analysis of Demand for Night Noise Service 2005/06 – 2011/12

#### **NUMBER OF VISITS**

| Time      | 2005/06 | 2006/07 | 2007/08 | 2008/09 | 2009/10 | 2010/11 | 2011/12 |
|-----------|---------|---------|---------|---------|---------|---------|---------|
| 4am - 5pm | 2       | 9       | 8       | 15      | 11      | 10      | 27      |
| 6pm       | 67      | 63      | 51      | 76      | 74      | 52      | 83      |
| 7pm       | 124     | 123     | 113     | 147     | 155     | 148     | 152     |
| 8pm       | 128     | 152     | 139     | 123     | 174     | 175     | 172     |
| 9pm       | 158     | 211     | 159     | 201     | 183     | 187     | 177     |
| 10pm      | 183     | 206     | 179     | 183     | 201     | 211     | 169     |
| 11pm      | 155     | 251     | 198     | 184     | 182     | 197     | 169     |
| 12am      | 124     | 143     | 116     | 125     | 116     | 117     | 121     |
| 1am       | 90      | 97      | 66      | 77      | 56      | 56      | 58      |
| 2am       | 22      | 18      | 10      | 15      | 13      | 18      | 13      |
| 3am       | -       | 1       | -       | 1       | 1       | -       | -       |
| TOTAL     | 1,053   | 1,274   | 1,039   | 1,147   | 1,166   | 1,171   | 1,141   |