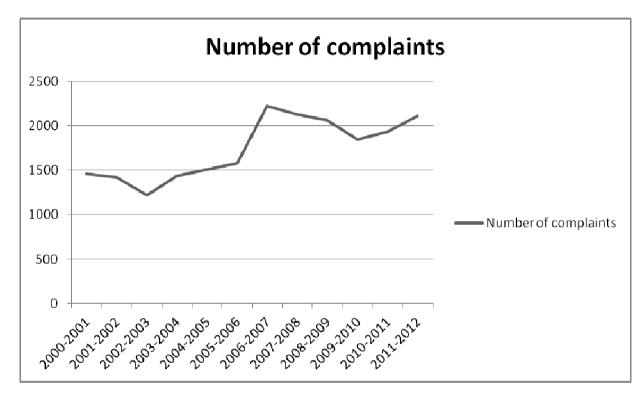

# Noise Complaints by Year

| Year      | Number of complaints |
|-----------|----------------------|
| 2000-2001 | 1,457                |
| 2001-2002 | 1,418                |
| 2002-2003 | 1,215                |
| 2003-2004 | 1,438                |
| 2004-2005 | 1,505                |
| 2005-2006 | 1,579                |
| 2006-2007 | 2,222                |
| 2007-2008 | 2,123                |
| 2008-2009 | 2,062                |
| 2009-2010 | 1,843                |
| 2010-2011 | 1,934                |
| 2011-2012 | 2,111                |