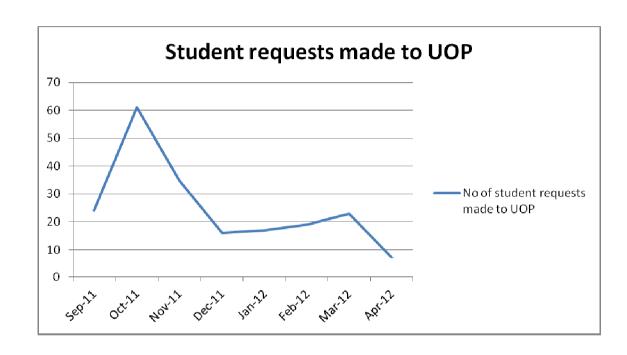

Complaints potentially relating to students (as identified by complainant)resulting in PCC liaison with UOP

| Date   | No of student requests made by PCC to UOP |
|--------|-------------------------------------------|
| Sep-11 | 24                                        |
| Oct-11 | 61                                        |
| Nov-11 | 35                                        |
| Dec-11 | 16                                        |
| Jan-12 | 17                                        |
| Feb-12 | 19                                        |
| Mar-12 | 23                                        |
| Apr-12 | 7                                         |